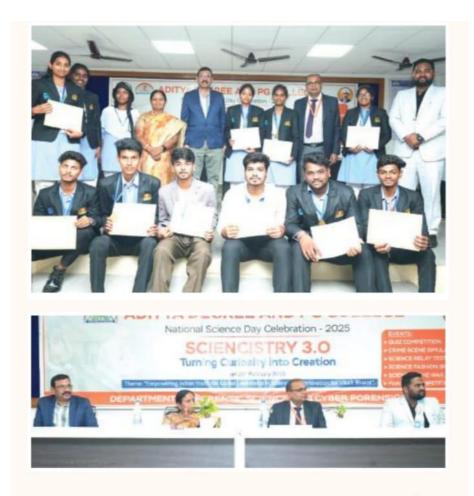

Many NSS Student Volunteers also took part in the various events and won many prizes. The Theme selected for the National Science Day Celebrations "Empowering Indian Youth for Global Leadership in Science and Innovation for a Developed India" reflected in all the events and competitions held for these celebrations. Around 140 students and all staff from the Management Department and the Forensic Sciences Department participated in the One Day Sciencistry 3.0 held to celebrate the occasion of National Science Day 2025. The Following Competitions were held for the National Science Day Celebrations.

\*Quiz Competition

\*Crime Solving Competition – Step into the shoes of a Forensic investigator.

\*Science Relay Tests – The ultimate team challenge.

\*Science Fashion show – Where science meets style

\*Science Meme war – Humour meets knowledge

\*Painting Competition – Celebrate science through art

Medals and Certificates were awarded to all winners and runner-ups of the respective events held on that day. The National Science Day 'Sciencistry 3.0' was a grand success in the Academic calendar of events of our college and also as part of our NSS Unit regular activities in which the entire NSS Unit played an important part from the beginning and till the end of closing celebrations of the day. We all dispersed in the evening at college closing time by standing up for the rendition of the National Anthem.