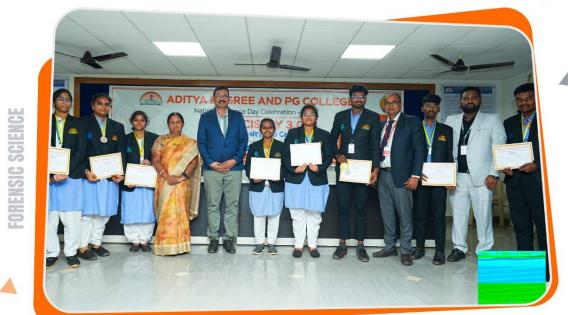

Many NSS Student Volunteers also took part in the various events and won many prizes. The Theme selected for the National Science Day Celebrations "Empowering Indian Youth for Global Leadership in Science and Innovation for a Developed India" reflected in all the events and competitions held for these celebrations. Around 140 students and all staff from the Management Department and the Forensic Sciences Department participated in the One Day Sciencistry 3.0 held to celebrate the occasion of National Science Day 2025. The Following Competitions were held for the National Science Day Celebrations.

\*Painting Competition – Celebrate science through art

Medals and Certificates were awarded to all winners and runner-ups of the respective events held on that day. The National Science Day 'Sciencistry 3.0' was a grand success in the Academic calendar of events of our college and also as part of our NSS Unit regular activities in which the entire NSS Unit played an important part from the beginning and till the end of closing celebrations of the day. We all dispersed in the evening at college closing time by standing up for the rendition of the National Anthem.