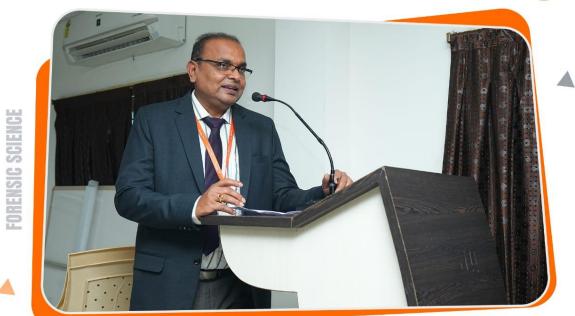

The Chief Guest invited for Sciencistry 3.0 Mr. V.Muralidhar M.Sc. (chemistry) L.L.B, PG diploma in Criminology and Forensic Science (PGDCFS) Asst Director TGFSL Hyderabad gave a lecture on relevance of Science in the emerging field of Forensic Sciences. Our Guest Honour for these Celebrations was Dr K. Sarala, Principal Scientist & Head, Division of Crop Improvement, ICAR-National Institute for Research on Commercial Agriculture, Rajahmundry who spoke on the issues of latest developments and innovations in the study and research of Forensic Science.