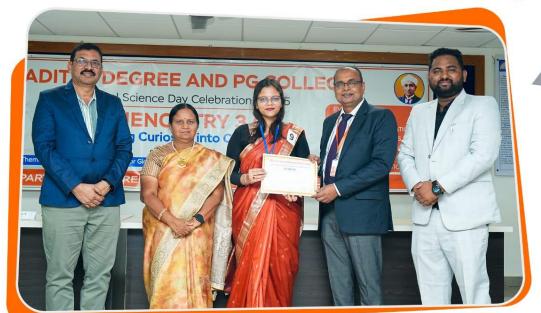

\*Painting Competition – Celebrate science through art

Medals and Certificates were awarded to all winners and runner-ups of the respective events held on that day. The National Science Day 'Sciencistry 3.0' was a grand success in the Academic calendar of events of our college and also as part of our NSS Unit regular activities in which the entire NSS Unit played an important part from the beginning and till the end of closing celebrations of the day. We all dispersed in the evening at college closing time by standing up for the rendition of the National Anthem.